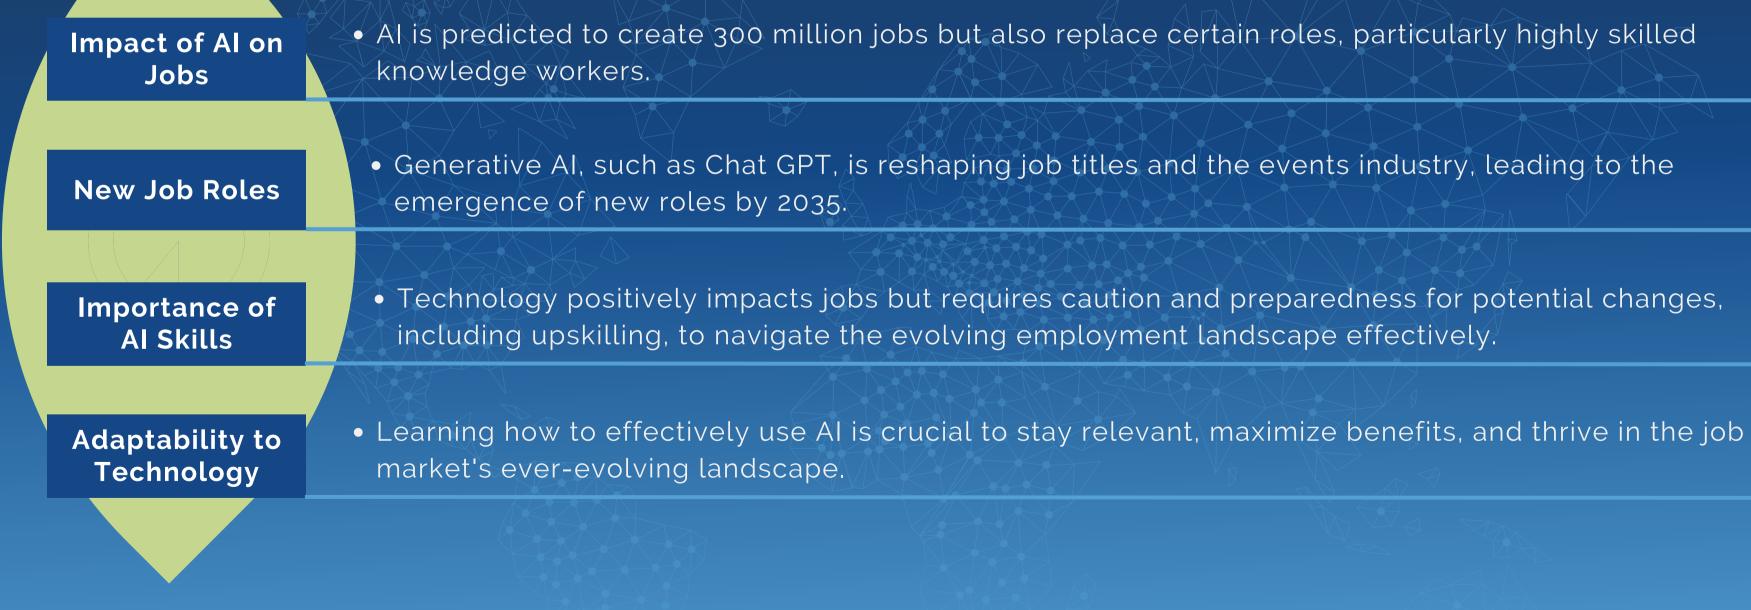

#### How does Al Impact on the Workforce?

| Artificial Intelligence                    | <ul> <li>AI has the potential to enhance work and replace<br/>Chat, but there are also cautionary notes on poter</li> </ul>                                                                                    |
|--------------------------------------------|----------------------------------------------------------------------------------------------------------------------------------------------------------------------------------------------------------------|
| <b>AI Applications</b>                     | <ul> <li>Al finds diverse applications in sectors such as<br/>bringing efficiency, innovation, and enhanced</li> <li>Al tools are available for law, marketing, event<br/>and assist professionals.</li> </ul> |
| Generative Al                              | Generative AI language models can genera<br>engineering and customization are possible                                                                                                                         |
| Personalisation via AI                     | <ul> <li>AI enables personalized experiences in eve<br/>industries while enhancing creativity and effectively</li> </ul>                                                                                       |
| Increase of Productivity<br>and Efficiency | <ul> <li>AI boosts productivity, allowing for more re efficiency in various tasks.</li> </ul>                                                                                                                  |
|                                            | <ul> <li>Copyright issues arise with AI-generated content</li> </ul>                                                                                                                                           |
| Legal Implications                         | attention to legal implications.                                                                                                                                                                               |
|                                            |                                                                                                                                                                                                                |

#### How does Al Impact on the Workforce?

e tasks, with examples like ChatGPT and Bing ential risks and limitations.

as airports, healthcare, and government agencies, I decision-making capabilities. Int planning, and other fields to generate content

ate text, images, and audio, and prompt e.

ents, integrating with hospitality and lifestyle efficiency in event planning. eflective time and smarter work, improving

nt from copyrighted material, requiring careful